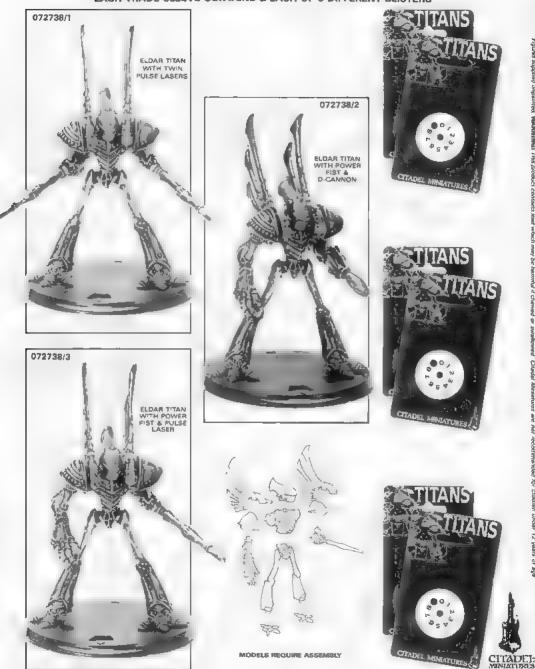

### 072738 **ELDAR TITANS** EACH TRADE SLEEVE CONTAINS 2 EACH OF 6 DIFFERENT BLISTERS

Copyright @ 1989 Games Workshop Ltd. All rights reperved

### 072738 **ELDAR TITANS** EACH TRADE SLEEVE CONTAINS 2 EACH OF 6 DIFFERENT BLISTERS

MODELS REQUIRE ASSEMBLY

Copyright > 1989 Games Workshop and All rights reserved.

Figures supplied unpainted. WAARNIM IP Fos product contains lead which may be hamful if cheved or swallowed. Cladel Administrats 202 **Necco** ded for children under 12 years of age